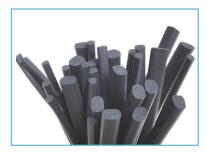

### 2. Extrusions

**GLASS BEADINGS** 

**D - TYPE GASKETS** 

**RUBBER CORDS** 

**U- TYPE BEADINGS** 

P-TYPE BEADINGS

J-TYPE BEADINGS

**U- TYPE BEADINGS** 

CUSTOM RUBBER HOSES

SPONGE CORDS