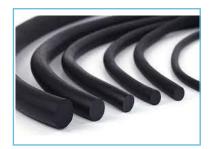

### 2. Extrusions

**GLASS BEADINGS** 

**D - TYPE GASKETS** 

**RUBBER CORDS** 

**U- TYPE BEADINGS** 

P-TYPE BEADINGS

J-TYPE BEADINGS

**U- TYPE BEADINGS** 

CUSTOM RUBBER HOSES

SPONGE CORDS