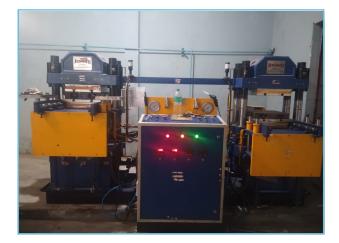

MIXING

**EXTRUSIONS** 

### INFRASTRUCTURE

#### MOLDING

- 12" x 12", 60 Tonne
- 14" x 14", 90 Tonne
- 20" x 20", 200 Tonne
- 16" x 16", 160 Tonne
- 24" x 24", 200 Tonne