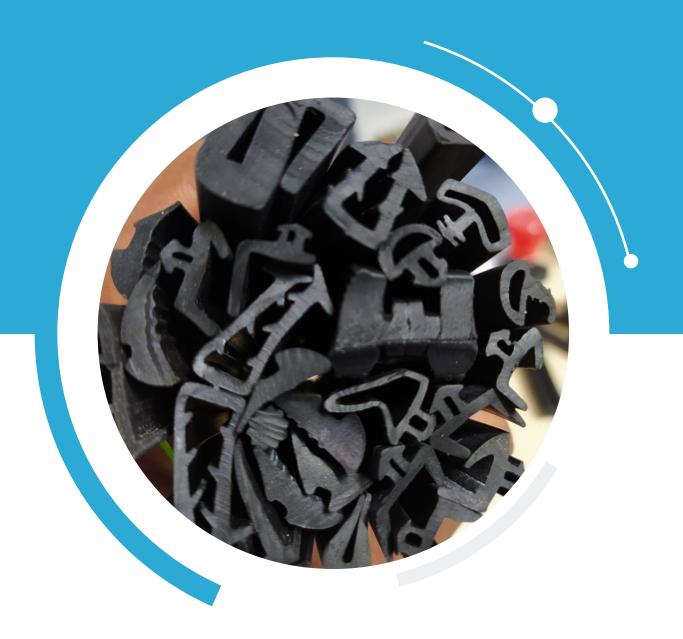

### 2. Extrusions

**GLASS BEADINGS** 

**D - TYPE GASKETS** 

**RUBBER CORDS** 

**U- TYPE BEADINGS** 

P-TYPE BEADINGS

J-TYPE BEADINGS

**U- TYPE BEADINGS** 

CUSTOM RUBBER HOSES

SPONGE CORDS