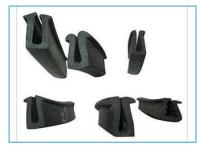

### 2. Extrusions

**GLASS BEADINGS** 

**D - TYPE GASKETS** 

**RUBBER CORDS** 

**U- TYPE BEADINGS** 

P-TYPE BEADINGS

J-TYPE BEADINGS

**U- TYPE BEADINGS** 

CUSTOM RUBBER HOSES

SPONGE CORDS