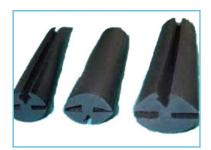

### 2. Extrusions

**GLASS BEADINGS** 

**D - TYPE GASKETS** 

**RUBBER CORDS** 

**U- TYPE BEADINGS** 

P-TYPE BEADINGS

J-TYPE BEADINGS

**U- TYPE BEADINGS** 

CUSTOM RUBBER HOSES

SPONGE CORDS