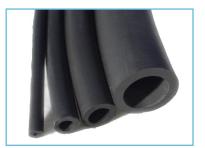

### 2. Extrusions

**GLASS BEADINGS** 

**D - TYPE GASKETS** 

**RUBBER CORDS** 

**U- TYPE BEADINGS** 

P-TYPE BEADINGS

J-TYPE BEADINGS

**U- TYPE BEADINGS** 

CUSTOM RUBBER HOSES

SPONGE CORDS