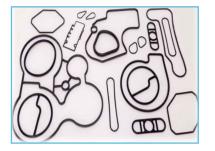

### 2. Extrusions

**GLASS BEADINGS** 

**D - TYPE GASKETS** 

**RUBBER CORDS** 

**U- TYPE BEADINGS** 

P-TYPE BEADINGS

J-TYPE BEADINGS

**U- TYPE BEADINGS** 

CUSTOM RUBBER HOSES

SPONGE CORDS