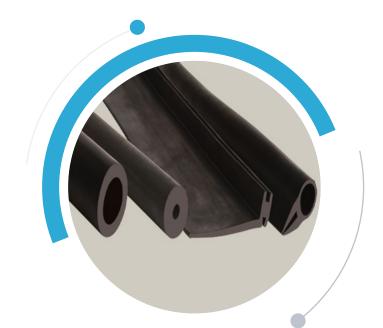

### 2. Extrusions

**GLASS BEADINGS** 

**D - TYPE GASKETS** 

**RUBBER CORDS** 

**U- TYPE BEADINGS** 

P-TYPE BEADINGS

J-TYPE BEADINGS

**U- TYPE BEADINGS** 

CUSTOM RUBBER HOSES

SPONGE CORDS